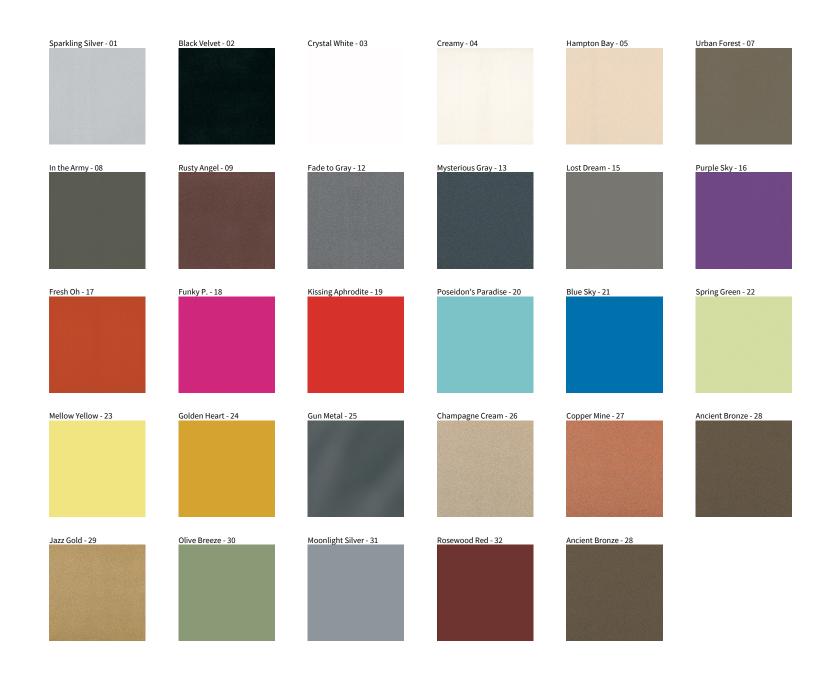

## **BIONIQ RECESSED**

COLOR FINISH CHART

| PROJECT  |  |  |  |
|----------|--|--|--|
| TYPE     |  |  |  |
| NOTES    |  |  |  |
| QUANTITY |  |  |  |
| DATE     |  |  |  |

**Digital:** Not all screens are calibrated the same, and therefore, colors will appear differently between screens. **Physical:** When texture is involved, there will be variations in color, character and tone within a product series and between product families.

**Gun Metal:** No Gun Metal finish is alike. It combines a mixture of transparent and black color particles which ensures a highly individual effect and no luminaire being identical. **Champagne Cream, Copper Mine, Ancient Bronze + Jazz Gold:** These finishes have slight fading from specific powder coating production. Each luminaire will slightly vary.